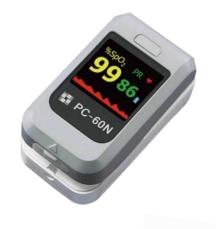

## Fingertip Pulse Oximeter

#### PC-60N

- Applicable to adult, pediatric and neonate with external probe
- Color display, 4-way rotation
- Measure SpO2, Pulse Rate and PI, display Pulse bar and Plethysmogram.
- Artifact removal and anti-motion
- Splash-proof and Drop-resistant
- Audible and visual alarm with low battery indication
- Automatic Power on/off

Neonatal probe

Child Probe