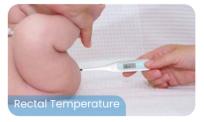

## Digital Thermometer

The digital thermometer is lightweight, waterproof, easy to use and carry. It can measure the human body temperature quickly and accurately with the buzzing reminder. The digital thermometer can also switch the temperature between Fahrenheit and Celsius.

#### Measuring methods