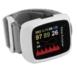

## SPOT-CHECK MONITOR

The Spot-Check Monitor is applicable for measuring adult's physiological parameters, The device is widely used in pharmacy, clinics and home for daily measurement. Equipped with bluetooth and USB interface, users are able to observe on phone/pad in real-time or transfer the data to PC for further diagnosis and data management.

#### **PC-303**

- Compact design with 4.3 Inch display
- Monitor SpO2, PR, NIBP, TEMP, ECG and Blood glucose parameters
- Real-time display on App for both IOS and Android system
- PC data management software for data export and analysis
- Optional Briefcase with Android tablet for better use
- Provide Android, IOS, Windows communication protocols and SDK for further cooperation.
- Adapt to humanitarian support, family doctor and some places where there is lack of transport, a lack of mobility, conditions due to outbreaks.