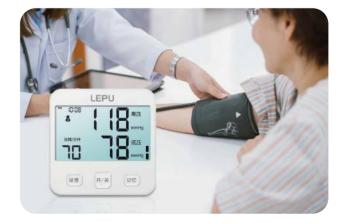

## BLOOD PRESSURE MONITOR

The Automatic Arm Electronic Blood Pressure Monitor is a digital monitor intended to measure the diastolic, systolic blood pressures and pulse rate in adult patient by using a non-invasive oscillometric technique in which an inflatable CUFF is wrapped around the upper arm It can be used in hospital or at home.

#### LBP70C

- 2 self-defined User modes
- 199 sets recording for each user
- 5.2 inch screen with backlight design
- Voice broadcasting to guide use, alarm and results
- Velvet CUFF have Self-check function
- Accurate measurement to capture tiny blood flow signals