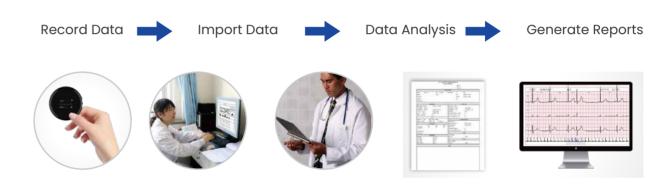

# Holter Monitoring System

## Easy and fast report output with high accuracy

All recorded channels are analyzed and episodes that are too noisy are automatically excluded. This results in an improved analysis of a "true" holter with high analysis accuracy and saves you a great amount of time.

#### Advanced analysis capabilities

Professional ambulatory ECG analysis software, supporting rich statistical analysis. It supports template editing, atrial flutter and fibrillation analysis, HRV analysis, heart rate oscillation analysis, P-wave superposition analysis, ST-segment analysis and other advanced analysis functions. The optional AI-ECG artificial intelligence ECG technology can quickly and accurately identify abnormal ECG events.