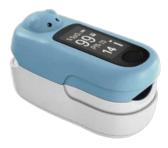

## Fingertip Pulse Oximeter

The fingertip pulse oximeter is intended for measuring the Pulse Oxygen Saturation, Pulse Rate, and Perfusion Index through user's finger. Lepu Medical focuses on R&D and manufacturing for more than 23 years. The self-developed MoveOxy technology provides professional measurement results against motional affect, low PI, and weak pulse signal conditions.

#### LOX100

- Color Display and 4-way rotation
- Measure SpO2, Pulse Rate and PI, display Pulse bar and Plethysmogram.
- Artifact removal and anti-motion
- Splash-proof and Drop-resistant
- Audible and visual alarm with low battery indication
- Automatic Power on/off