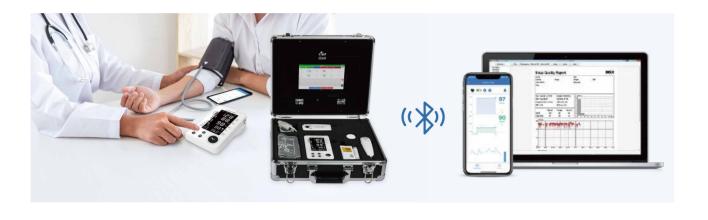

## SPOT-CHECK MONITOR

The Spot-Check Monitor is applicable for measuring adult's physiological parameters, The device is widely used in pharmacy, clinics and home for daily measurement. Equipped with bluetooth and USB interface, users are able to observe on phone/pad in real-time or transfer the data to PC for further diagnosis and data management.

#### **PC-303**

- Compact design with 4.3 Inch display
- Monitor SpO2, PR, NIBP, TEMP, ECG and Blood glucose parameters
- Real-time display on App for both IOS and Android system
- PC data management software for data export and analysis
- Optional Briefcase with Android tablet for better use
- Provide Android, IOS, Windows communication protocols and SDK for further cooperation.
- Adapt to humanitarian support, family doctor and some places where there is lack of transport, a lack of mobility, conditions due to outbreaks.

#### PC-303 Spot-check Monitor

Remote monitoring program has assisted patients in avoiding a clinic visit. Remote patient monitoring provides monitoring and support at home to help patients reach their healthcare goals.

It is hospital level care and will help facilitate patients care and help set up a variety of Bluetooth enable remote monitoring devices.