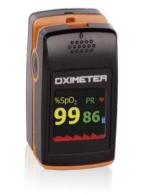

## Fingertip Pulse Oximeter

#### PC-60N

- Applicable to adult, pediatric and neonate with external probe
- Color display, 4-way rotation
- Measure SpO2, Pulse Rate and PI, display Pulse bar and Plethysmogram.
- Artifact removal and anti-motion
- Splash-proof and Drop-resistant
- Audible and visual alarm with low battery indication
- Automatic Power on/off

Neonatal probe

Child Probe