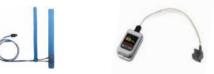

matic Power on/off

#### **PC-60B1**

- Color Display with 4 -way rotation
- Measure SpO2, Pulse Rate and PI, display Pulse bar and Plethysmogram.
- Artifact removal and anti-motion
- Splash-proof and Drop-resistant ۲
- Audible and visual alarm
- Automatic Power on/off
- Available in different color appearance (bulk order)
- Silicon rubber cover, carrying case (Optional)



#### PULSE OXIMETER











Neonatal probe

Child Probe

## Fingertip Pulse Oximeter

#### PC-60N

- Applicable to adult, pediatric and neonate with external probe
- Color display, 4-way rotation
- Measure SpO2, Pulse Rate and PI, display Pulse bar and Plethysmogram.
- Artifact removal and anti-motion
- Splash-proof and Drop-resistant
- Audible and visual alarm with low battery indication
- Automatic Power on/off





Neonatal probe

Child Probe

#### PC-60NW

- Applicable to adult, pediatric and neonate with external probe
- Color Display with Automatic rotation in 4 directions
- Measuring SpO2, Pulse Rate and PI, display Pulse bar and Plethysmogram.
- Wireless Module with APP for real-time display
- Artifact removal and anti-motion
- Splash-proof and Drop-resistant
- Audible and visual alarm with low battery indication
- Automatic Power on/off



# Fingertip Pulse Oximeter

#### **PF-10**

- Touch button, Color OLED with 4 way rotation, display SpO2, Pulse Rate, and plethysmogram
- Audible and visual alarm
- Support Spot check mode and Continuous mode, both mode can detect irregular pulse
- Support 12 sets of records on device and unlimited data management on Application.
- Rechargeable lithium batt