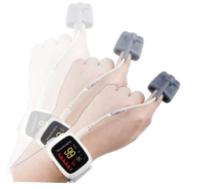

## Wearable Oximeter

It's a smart wearable Sleep Screener, lightweight and easy to wear. Using a sleep screener may help clinicians find a potential problem to discuss with families including bedtime problems, night awakenings, inadequate sleep quality or duration, snoring or apnea, periodic limb movements, restless leg syndrome, parasomnias, nocturnal seizures, daytime sleepiness, and narcolepsy. Some practices found that adding a sleep screen to the electronic record for adult and pediatric significantly increased identification of sleep problems.

Nasal flow

Silicone finger cover