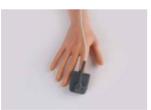

## Fingertip Pulse Oximeter

#### **PC-60FW / PC-60F**

- OLED Display with 4 -way rotation
- Measure SpO2, Pulse Rate and PI, display Pulse bar and Plethysmogram.
- Spot-check and continuous monitoring mode
- Pulse rate analysis on spot check mode
- Voice broadcast for measurement results
- Store up to 12 sets of unit results
- Wireless Module with APP for real-time display
- Artifact removal and anti-motion
- Splash-proof and Drop-resistant
- Audible and visual alarm with low battery indication
- Automatic Power on/off

Only 60FW has wireless logo