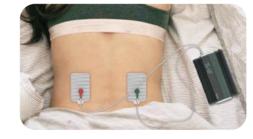

# <image>

#### TENS

Armfit Relax thanks to TENS (Transcutaneous Electrical Nerve Stimulation) to effectively relieve pain symptoms and treat chronic stubborn pain, acute post-traumatic pain and postoperative pain, and pain related to arthritis. At the same time, it can relieve the pain caused by strain effectively.

Armfit BP2 patented sleeve design and provides medical

grade blood pressure measurements. Simple operation

and one key to measure blood pressure for daily monitoring

**Blood** Pressure

hypertension.

#### ECG

Armfit BP2 support various single-lead measurement methods, Lead I, Leas II, and Chest lead. 30 seconds quick result supported.