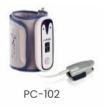

#### **PC-102**

- Measurement of SpO2, NIBP and Pulse Rate
- Real-time display on APP of Android or IOS system
- Wearable design for convenient measurement
- Integrated with rechargeable lithium battery
- Optional with Glucometer