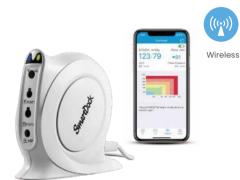

#### Armfit BP2

- Medical Grade health indicators measurement on blood pressure and ECG
- Built-in Memory, 50 readings of BP and 10 readings of ECG could be saved.
- Lightweight one-piece design, suitable for various scenes.
- Rechargeable battery, fully-charge could support more than 300 blood pressure measurement.
- Wireless connection on app for unlimited storage, data management and report.

Armfit BP2 patented sleeve design and provides medical

grade blood pressure measurements. Simple operation

and one key to measure blood pressure for daily monitoring

**Blood** Pressure

hypertension.

#### Work with ViHealth

- Store Unlimited History Get unlimited access and full control of your data without any charge.
- Seamless Experience Blood pressure data will be automatically synced to the Vihealth app in background (Wi-Fi Access requirement).
- X 3 Blood Pressure Measurement For better reliable result, function X3 Measurement provide 3 times blood pressure measurement automatically and take the average.
- Automatic Bluetooth Sync

As soon as the device paired and connected with your smartphone/tablet, history readings will be synchronized automatically, you can view all measuring results on your iOS/Android device.

- Multi-User Management Support multiple user management with notes.
- Work with Apple Health Sync with Apple Health, allowing you to better view and manage history readings.
- One Click to Share