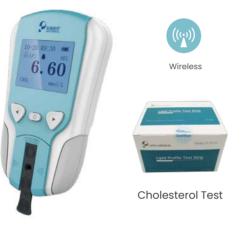

## CHOLESTEROL ANALYZER

In vitro quantitative determination of cholesterol (CHOL), concentrations in human whole blood (capillary blood or venous blood) using the principle of light reflection. The main harm of hypercholesterolemia is to easily cause coronary heart disease and other atherosclerotic diseases. This test are performed for individuals who need cardiovascular risk assessment and lipid-lowering drug treatment.

#### LP-M3-11

- Micro blood: sampling (35μL)
- Long standby (Test more than 1000 times)
- Light and convenient, easy to carry
- Large screen display result clearly
- Dry Chemical Method

#### Intended Use:

In vitro quantitative determination of cholesterol (CHOL), high-density lipoprotein cholesterol (HDL) and triglyceride (TRIG) concentrations in human whole blood (capillary blood or venous blood) using the principle of light reflection.