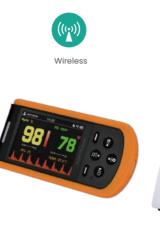

#### **PC-60FW / PC-60F**

- OLED Display with 4 -way rotation
- Measure SpO2, Pulse Rate and PI, display Pulse bar and Plethysmogram.
- Spot-check and continuous monitoring mode
- Pulse rate analysis on spot check mode
- Voice broadcast for measurement results
- Store up to 12 sets of unit results
- Wireless Module with APP for real-time display
- Artifact removal and anti-motion
- Splash-proof and Drop-resistant
- Audible and visual alarm with low battery indication
- Automatic Power on/off

Only 60FW has wireless logo