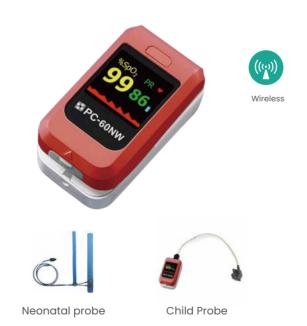

#### PC-60NW

- Applicable to adult, pediatric and neonate with external probe
- Color Display with Automatic rotation in 4 directions
- Measuring SpO2, Pulse Rate and PI, display Pulse bar and Plethysmogram.
- Wireless Module with APP for real-time display
- Artifact removal and anti-motion
- Splash-proof and Drop-resistant
- Audible and visual alarm with low battery indication
- Automatic Power on/off