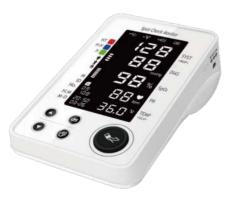

## BLOOD PRESSURE MONITOR

The Automatic Arm Electronic Blood Pressure Monitor is a digital monitor intended to measure the diastolic, systolic blood pressures and pulse rate in adult patient by using a non-invasive oscillometric technique in which an inflatable CUFF is wrapped around the upper arm It can be used in hospital or at home.

#### LBP70C

- 2 self-defined User modes
- 199 sets recording for each user
- 5.2 inch screen with backlight design
- Voice broadcasting to guide use, alarm and results
- Velvet CUFF have Self-check function
- Accurate measurement to capture tiny blood flow signals

The CUFF circumference includes 22 cm to 32 cm (8.7 inches to 12.6 inches) or 22cm to 42cm (8.7 inches to 16.5 inches).