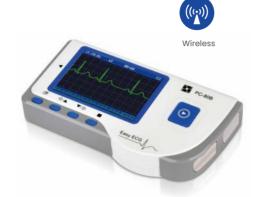

## Easy ECG

#### **PC-80B**

- Pocket design with simple operation for daily measurement of ECG waveform and HR at home
- Palm/Leg/Chest three quick measurement methods within 30 seconds
- 22-hour data storage of continuous measurement and 2700 units storage of quick measurement result on device
- 17 types of preset ECG waveform analysis
- Wireless connection to smart phone via Application for real-time display and data storage
- Cloud server for data storage, records within reach anywhere.
- Integrated communication protocol and SDK