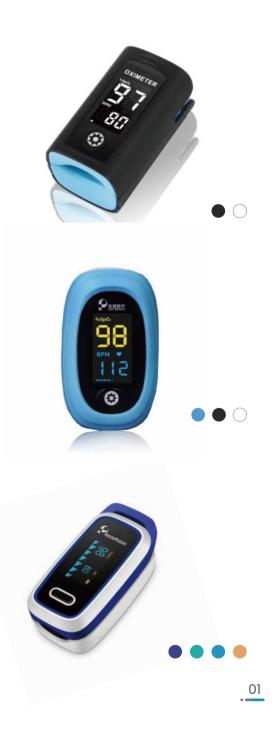

## Fingertip Pulse Oximeter

The fingertip pulse oximeter is intended for measuring the Pulse Oxygen Saturation, Pulse Rate, and Perfusion Index through user's finger. Lepu Medical focuses on R&D and manufacturing for more than 23 years. The self-developed MoveOxy technology provides professional measurement results against motional affect, low PI, and weak pulse signal conditions.

#### PC-60A

- LCD Display with 2 -way rotation
- Measure SpO2, Pulse Rate and PI, display Pulse bar
- Artifact removal and anti-motion
- Splash-proof and Drop-resistant
- Over-limit indication
- Automatic Power on/off

#### POD-2

- LCD Display with 2 -way rotation
- Measure SpO2 and Pulse Rate, display Pulse bar
- Artifact removal and anti-motion
- Splash-proof and Drop-resistant
- Low battery indication
- Automatic Power on/off

#### LOX100

- Color Display and 4-way rotation
- Measure SpO2, Pulse Rate and PI, display Pulse bar and Plethysmogram.
- Artifact removal and anti-motion
- Splash-proof and Drop-resistant
- Audible and visual alarm with low battery indication
- Automatic Power on/off