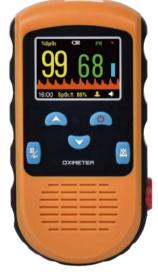

## Handheld Oximeter

#### **SP-20**

- It is applicable for adults, pediatric and neonate measurement in hospital and home.
- Measuring SpO2, Pulse Rate and Temperature(optional)
- 3.5 inch TFT display of PI%, plethysmograph and pulse bar
- 16 user IDs for marking data and can be added
- A built-on holder for convenient standing on desktop
- The base is used to hold the oximeter, and also for charging.
- Lithium battery up to 18 hours
- More than 500 hours SpO2 and PR data storage
- PC software for data management
- Audible and visual alert function is available
- Auto power off is available