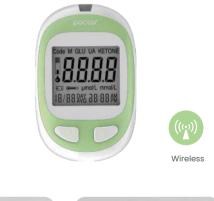

#### Poctor M3101

3 in 1, Compact design to monitor Blood glucose, Ketone and Uric Acid Meters

- Multi-functional, portable and easy operation
- Able to correct hematocrit and temperature
- Compatible with finger blood and venous blood
- Startup by inserting a test strip and automatic withdrawal of the test strip
- Large storage capacity, capable of storing 600 sets of test results

#### **BLOOD GLUCOSE METER**

Blood Glucose Test

Ketone Test

Uric Acid Test