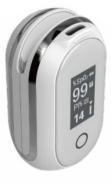

## Fingertip Pulse Oximeter

The fingertip pulse oximeter is intended for measuring the Pulse Oxygen Saturation, Pulse Rate, and Perfusion Index through user's finger. Lepu Medical focuses on R&D and manufacturing for more than 23 years. The self-developed MoveOxy technology provides professional measurement results against motional affect, low PI, and weak pulse signal conditions.

#### PC-60A

- LCD Display with 2 -way rotation
- Measure SpO2, Pulse Rate and PI, display Pulse bar
- Artifact removal and anti-motion
- Splash-proof and Drop-resistant
- Over-limit indication
- Automatic Power on/off