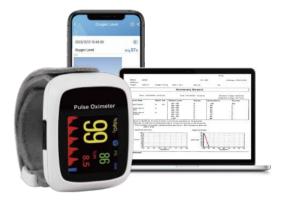

## TELEHEALTH SOLUTIONS

Lepu's telehealth solutions connect patients with healthcare professionals to increase patient's' remote access to medical care. Healthcare professionals can use telehealth devices to check patients' health status in real time via phone or mobile APP. Especially the APP could be integrated into customers' own telehealth solutions with provided SDK. Let's work together to develop unique solutions and deliver high-quality medical care.

## **Telehealth Solutions:** Mobile medical device +APP, PC + doctor analysis software