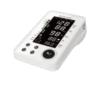

## SPOT-CHECK MONITOR

The Spot-Check Monitor is applicable for measuring adult's physiological parameters, The device is widely used in pharmacy, clinics and home for daily measurement. Equipped with bluetooth and USB interface, users are able to observe on phone/pad in real-time or transfer the data to PC for further diagnosis and data management.

#### **PC-203**

- Measurement of SpO2, NIBP, Pulse Rate and TEMP
- Real-time measurement display on APP of Android or IOS system
- Quick ear probe TEMP measurement result in 5 seconds
- Integrated rechargeable lithium battery
- Data upload by Bluetooth for analysis and print out
- Optional with Glucometer