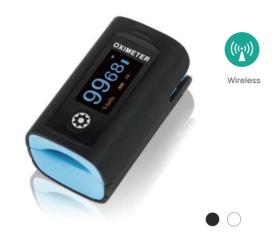

#### **PC-60FW / PC-60F**

- OLED Display with 4 -way rotation
- Measure SpO2, Pulse Rate and PI, display Pulse bar and Plethysmogram.
- Spot-check and continuous monitoring mode
- Pulse rate analysis on spot check mode
- Voice broadcast for measurement results
- Store up to 12 sets of unit results
- Wireless Module with APP for real-time display
- Artifact removal and anti-motion
- Splash-proof and Drop-resistant
- Audible and visual alarm with low battery indication
- Automatic Power on/off

Only 60FW has wireless logo