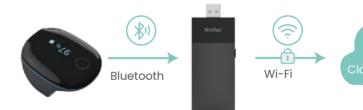

## TELEHEALTH SOLUTIONS

Lepu's telehealth solutions connect patients with healthcare professionals to increase patient's' remote access to medical care. Healthcare professionals can use telehealth devices to check patients' health status in real time via phone or mobile APP. Especially the APP could be integrated into customers' own telehealth solutions with provided SDK. Let's work together to develop unique solutions and deliver high-quality medical care.

## **Telehealth Solutions:** Mobile medical device +APP, PC + doctor analysis software