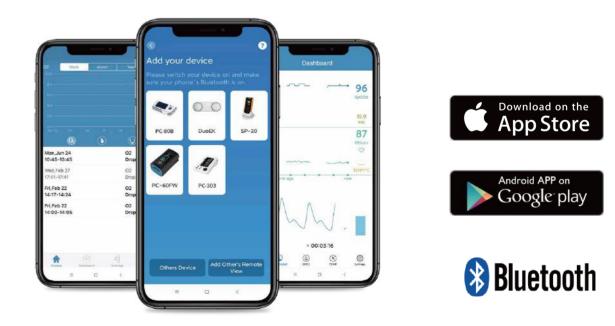

#### Work with ViHealth

- Store Unlimited History Get unlimited access and full control of your data without any charge.
- Seamless Experience Blood pressure data will be automatically synced to the Vihealth app in background (Wi-Fi Access requirement).
- X 3 Blood Pressure Measurement For better reliable result, function X3 Measurement provide 3 times blood pressure measurement automatically and take the average.
- Automatic Bluetooth Sync

As soon as the device paired and connected with your smartphone/tablet, history readings will be synchronized automatically, you can view all measuring results on your iOS/Android device.

- Multi-User Management Support multiple user management with notes.
- Work with Apple Health Sync with Apple Health, allowing you to better view and manage history readings.
- One Click to Share