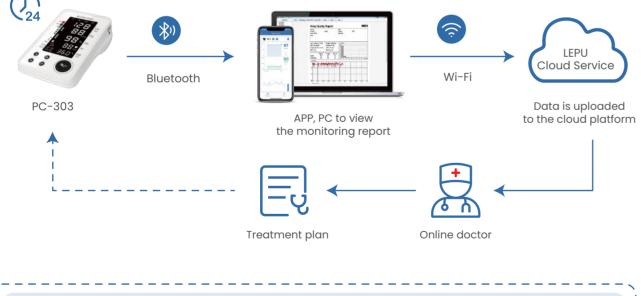

## TELEHEALTH SOLUTIONS

Lepu's telehealth solutions connect patients with healthcare professionals to increase patient's' remote access to medical care. Healthcare professionals can use telehealth devices to check patients' health status in real time via phone or mobile APP. Especially the APP could be integrated into customers' own telehealth solutions with provided SDK. Let's work together to develop unique solutions and deliver high-quality medical care.

#### PC-303 Spot-check Monitor

Remote monitoring program has assisted patients in avoiding a clinic visit. Remote patient monitoring provides monitoring and support at home to help patients reach their healthcare goals.

It is hospital level care and will help facilitate patients care and help set up a variety of Bluetooth enable remote monitoring devices.

## **Telehealth Solutions:** Mobile medical device +APP, PC + doctor analysis software