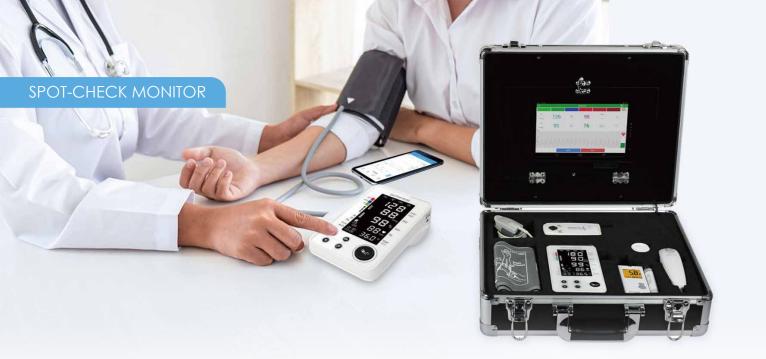

## SPOT-CHECK MONITOR

The Spot-Check Monitor is applicable for measuring adult's physiological parameters, The device is widely used in pharmacy, clinics and home for daily measurement. Equipped with bluetooth and USB interface, users are able to observe on phone/pad in real-time or transfer the data to PC for further diagnosis and data management.

#### **PC-303**

- Compact design with 4.3 Inch display
- Monitor SpO2, PR, NIBP, TEMP, ECG and Blood glucose parameters
- Real-time display on App for both IOS and Android system
- PC data management software for data export and analysis
- Optional Briefcase with Android tablet for better use
- Provide Android, IOS, Windows communication protocols and SDK for further cooperation.
- Adapt to humanitarian support, family doctor and some places where there is lack of transport, a lack of mobility, conditions due to outbreaks.