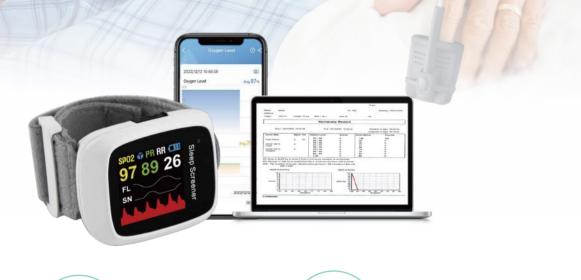

## Wearable Oximeter

It's a smart wearable Sleep Screener, lightweight and easy to wear. Using a sleep screener may help clinicians find a potential problem to discuss with families including bedtime problems, night awakenings, inadequate sleep quality or duration, snoring or apnea, periodic limb movements, restless leg syndrome, parasomnias, nocturnal seizures, daytime sleepiness, and narcolepsy. Some practices found that adding a sleep screen to the electronic record for adult and pediatric significantly increased identification of sleep problems.

#### **AP-20**

- Wearable design with 1.44 inch display for sleep monitoring ۲
- Simply measure SpO2, PR, Respiration rate, Air flow and Snoring ۲
- Data export to PC by USB cable with analysis software and printout ۲
- Body movement can be recorded and reviewed in the software ۲
- Power saving mode with display off, brightness adjustable ۲
- Visible/Audio and vibration alarm ۲
- Data storage up to 72 hours ۲
- Wireless connection to smartphone to manage data on APP or transfer data to PC software via USB
- Adapted the MoveOxy® Spo2 technology to accurate monitor SPO2 in low perfusion, motional situation and wake pulse signals.
- ٠ Professional analysis software allows users to manage, review and analyze the record in trend, graph and statistic.