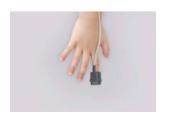

## Fingertip Pulse Oximeter

The fingertip pulse oximeter is intended for measuring the Pulse Oxygen Saturation, Pulse Rate, and Perfusion Index through user's finger. Lepu Medical focuses on R&D and manufacturing for more than 23 years. The self-developed MoveOxy technology provides professional measurement results against motional affect, low PI, and weak pulse signal conditions.

#### PC-60A

- LCD Display with 2 -way rotation
- Measure SpO2, Pulse Rate and PI, display Pulse bar
- Artifact removal and anti-motion
- Splash-proof and Drop-resistant
- Over-limit indication
- Automatic Power on/off

#### POD-2

- LCD Display with 2 -way rotation
- Measure SpO2 and Pulse Rate, display Pulse bar
- Artifact removal and anti-motion
- Splash-proof and Drop-resistant
- Low battery indication
- Automatic Power on/off

#### LOX100

- Color Display and 4-way rotation
- Measure SpO2, Pulse Rate and PI, display Pulse bar and Plethysmogram.
- Artifact removal and anti-motion
- Splash-proof and Drop-resistant
- Audible and visual alarm with low battery indication
- Automatic Power on/off