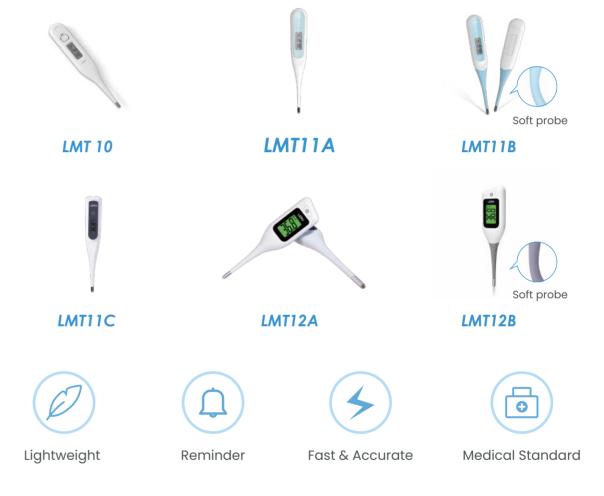

## Digital Thermometer

The digital thermometer is lightweight, waterproof, easy to use and carry. It can measure the human body temperature quickly and accurately with the buzzing reminder. The digital thermometer can also switch the temperature between Fahrenheit and Celsius.

#### Measuring methods